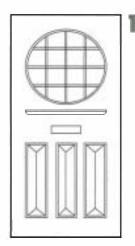

# Georgian, Regency and Victorian Periods: Sliding Sash Windows

**Common Late Eighteenth and Nineteenth Century Door Types** 