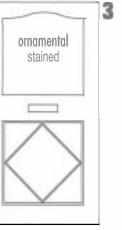

# Georgian, Regency and Victorian Periods: Sliding Sash Windows

**Common Late Eighteenth and Nineteenth Century Door Types** 