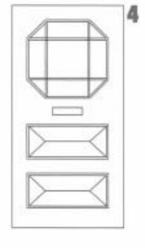

# Georgian, Regency and Victorian Periods: Sliding Sash Windows

**Common Late Eighteenth and Nineteenth Century Door Types** 