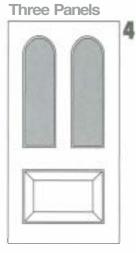

# Georgian, Regency and Victorian Periods: Sliding Sash Windows

**Common Late Eighteenth and Nineteenth Century Door Types** 