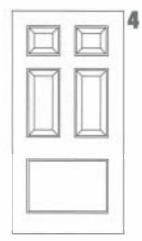

# Georgian, Regency and Victorian Periods: Sliding Sash Windows

**Common Late Eighteenth and Nineteenth Century Door Types** 