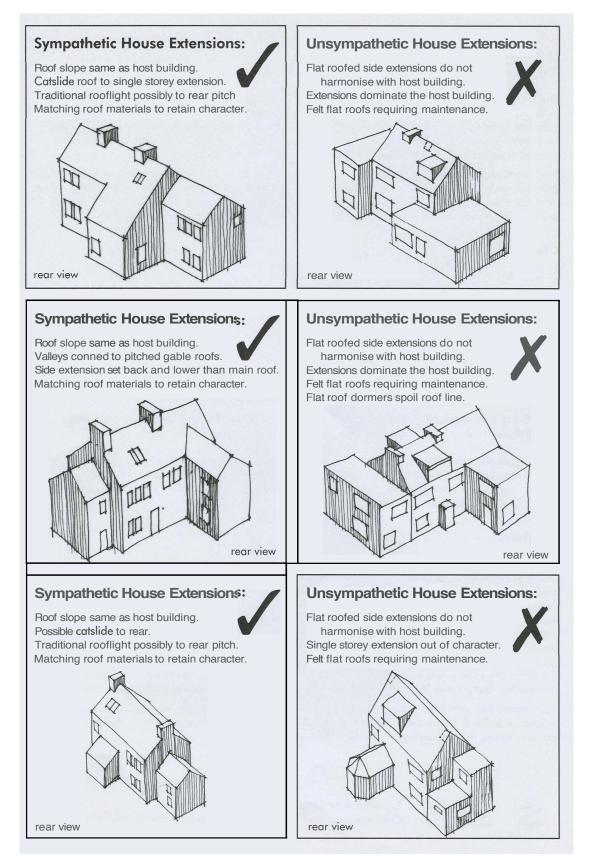

## Georgian Six Panels c.1750-1830

Flat or Raised Panels with Bead or Inset Mouldings

Fielded, Raised and Chamfered Panels with delicate Mouldings