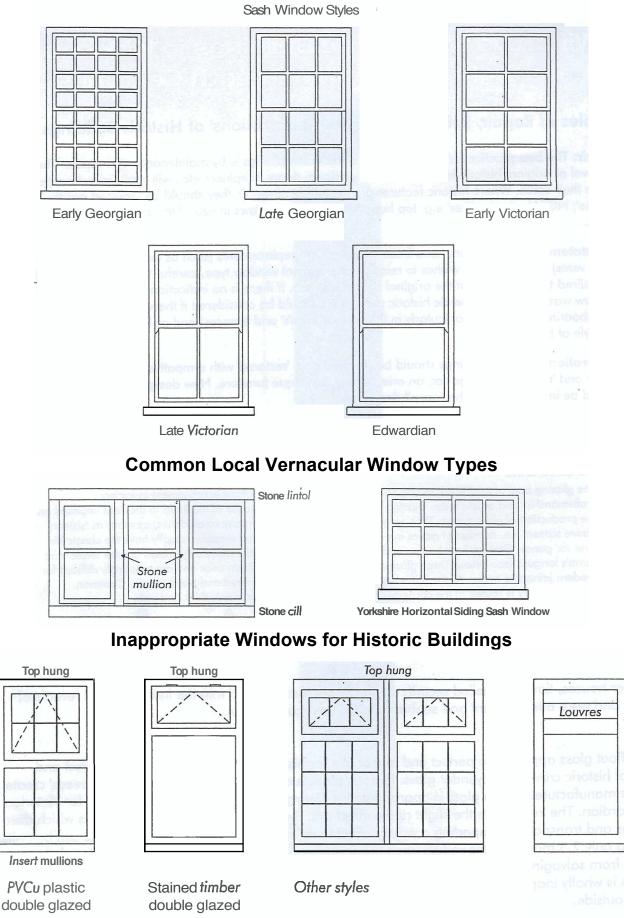

#### **Character Period**

Circle the letter corresponding to the date that you think this building originates. (Reference to pages 5-6 of this guide might give you some clues by assessing windows and doors. If unsure circle letter f (Unknown)

# GUIDANCE NOTES FOR AUTHENTICITY SCORING (Courtesy Bradford City Council planning Department)

| 1                                                                                                                                  | Chimneys                                                                                                                                                                                                                                                                                                                                                                                                                                                                                                                                                                                                                                                                                                                                                                                                                                                                                                                                                                                                                                                                                                                                                                  |                                                                                                                                                                 |
|------------------------------------------------------------------------------------------------------------------------------------|---------------------------------------------------------------------------------------------------------------------------------------------------------------------------------------------------------------------------------------------------------------------------------------------------------------------------------------------------------------------------------------------------------------------------------------------------------------------------------------------------------------------------------------------------------------------------------------------------------------------------------------------------------------------------------------------------------------------------------------------------------------------------------------------------------------------------------------------------------------------------------------------------------------------------------------------------------------------------------------------------------------------------------------------------------------------------------------------------------------------------------------------------------------------------|-----------------------------------------------------------------------------------------------------------------------------------------------------------------|
| a                                                                                                                                  | Full height with pots                                                                                                                                                                                                                                                                                                                                                                                                                                                                                                                                                                                                                                                                                                                                                                                                                                                                                                                                                                                                                                                                                                                                                     | 100%                                                                                                                                                            |
| b                                                                                                                                  | Minor alterations including the removal of pots                                                                                                                                                                                                                                                                                                                                                                                                                                                                                                                                                                                                                                                                                                                                                                                                                                                                                                                                                                                                                                                                                                                           | 75%                                                                                                                                                             |
| С                                                                                                                                  | Significant alterations including render, paint cornice removal                                                                                                                                                                                                                                                                                                                                                                                                                                                                                                                                                                                                                                                                                                                                                                                                                                                                                                                                                                                                                                                                                                           | 50%                                                                                                                                                             |
| d                                                                                                                                  | Lowered significantly or combination of multiple alterations                                                                                                                                                                                                                                                                                                                                                                                                                                                                                                                                                                                                                                                                                                                                                                                                                                                                                                                                                                                                                                                                                                              | 25%                                                                                                                                                             |
| e                                                                                                                                  | Unauthentic/ Removed                                                                                                                                                                                                                                                                                                                                                                                                                                                                                                                                                                                                                                                                                                                                                                                                                                                                                                                                                                                                                                                                                                                                                      | 0%                                                                                                                                                              |
| 2                                                                                                                                  | Roof                                                                                                                                                                                                                                                                                                                                                                                                                                                                                                                                                                                                                                                                                                                                                                                                                                                                                                                                                                                                                                                                                                                                                                      | 0.00                                                                                                                                                            |
| a                                                                                                                                  | Traditional roof material, including original dormer windows                                                                                                                                                                                                                                                                                                                                                                                                                                                                                                                                                                                                                                                                                                                                                                                                                                                                                                                                                                                                                                                                                                              | 100%                                                                                                                                                            |
| b                                                                                                                                  | Minor alterations inc. large or multiple roof-lights, alterations to dormer                                                                                                                                                                                                                                                                                                                                                                                                                                                                                                                                                                                                                                                                                                                                                                                                                                                                                                                                                                                                                                                                                               | 75%                                                                                                                                                             |
| c                                                                                                                                  | Significant alterations, inc. modern dormer, tar or partial artificial covering                                                                                                                                                                                                                                                                                                                                                                                                                                                                                                                                                                                                                                                                                                                                                                                                                                                                                                                                                                                                                                                                                           | 50%                                                                                                                                                             |
| d                                                                                                                                  | Major alterations, inc, artificial roofing materials and significant alterations                                                                                                                                                                                                                                                                                                                                                                                                                                                                                                                                                                                                                                                                                                                                                                                                                                                                                                                                                                                                                                                                                          | 25%                                                                                                                                                             |
| e                                                                                                                                  | Full width dormer window extra storey or artificial roofing material with box dormer                                                                                                                                                                                                                                                                                                                                                                                                                                                                                                                                                                                                                                                                                                                                                                                                                                                                                                                                                                                                                                                                                      | 0%                                                                                                                                                              |
| 3                                                                                                                                  |                                                                                                                                                                                                                                                                                                                                                                                                                                                                                                                                                                                                                                                                                                                                                                                                                                                                                                                                                                                                                                                                                                                                                                           | N/A                                                                                                                                                             |
|                                                                                                                                    | Dormer/Roof Lights – Do not Score                                                                                                                                                                                                                                                                                                                                                                                                                                                                                                                                                                                                                                                                                                                                                                                                                                                                                                                                                                                                                                                                                                                                         | IN/A                                                                                                                                                            |
| 4                                                                                                                                  | Fascia Boards (Bargeboards)                                                                                                                                                                                                                                                                                                                                                                                                                                                                                                                                                                                                                                                                                                                                                                                                                                                                                                                                                                                                                                                                                                                                               | 1000/                                                                                                                                                           |
| <u>a</u>                                                                                                                           | Traditional painted bargeboards                                                                                                                                                                                                                                                                                                                                                                                                                                                                                                                                                                                                                                                                                                                                                                                                                                                                                                                                                                                                                                                                                                                                           | 100%                                                                                                                                                            |
| b                                                                                                                                  | Replacement painted timber bargeboards which lack moulding                                                                                                                                                                                                                                                                                                                                                                                                                                                                                                                                                                                                                                                                                                                                                                                                                                                                                                                                                                                                                                                                                                                | 75%                                                                                                                                                             |
| С                                                                                                                                  | Replacement of ornate bargeboards with ones that lack all original detail or part traditional and part PVC or missing or modern stained                                                                                                                                                                                                                                                                                                                                                                                                                                                                                                                                                                                                                                                                                                                                                                                                                                                                                                                                                                                                                                   | 50%                                                                                                                                                             |
| d                                                                                                                                  | Stained replacement timber replacement bargeboards                                                                                                                                                                                                                                                                                                                                                                                                                                                                                                                                                                                                                                                                                                                                                                                                                                                                                                                                                                                                                                                                                                                        | 25%                                                                                                                                                             |
| е                                                                                                                                  | PVC bargeboards/bargeboards removed                                                                                                                                                                                                                                                                                                                                                                                                                                                                                                                                                                                                                                                                                                                                                                                                                                                                                                                                                                                                                                                                                                                                       | 0%                                                                                                                                                              |
| 5                                                                                                                                  | Rainwater Goods                                                                                                                                                                                                                                                                                                                                                                                                                                                                                                                                                                                                                                                                                                                                                                                                                                                                                                                                                                                                                                                                                                                                                           |                                                                                                                                                                 |
| а                                                                                                                                  | Traditional timber, stone or cast iron                                                                                                                                                                                                                                                                                                                                                                                                                                                                                                                                                                                                                                                                                                                                                                                                                                                                                                                                                                                                                                                                                                                                    | 100%                                                                                                                                                            |
| b                                                                                                                                  | Minority of PVC or missing rainwater goods                                                                                                                                                                                                                                                                                                                                                                                                                                                                                                                                                                                                                                                                                                                                                                                                                                                                                                                                                                                                                                                                                                                                | 75%                                                                                                                                                             |
| С                                                                                                                                  | Half traditional, half authentic                                                                                                                                                                                                                                                                                                                                                                                                                                                                                                                                                                                                                                                                                                                                                                                                                                                                                                                                                                                                                                                                                                                                          | 50%                                                                                                                                                             |
| d                                                                                                                                  | Majority PVC/unauthentic                                                                                                                                                                                                                                                                                                                                                                                                                                                                                                                                                                                                                                                                                                                                                                                                                                                                                                                                                                                                                                                                                                                                                  | 25%                                                                                                                                                             |
| е                                                                                                                                  | Unauthentic/ Removed                                                                                                                                                                                                                                                                                                                                                                                                                                                                                                                                                                                                                                                                                                                                                                                                                                                                                                                                                                                                                                                                                                                                                      | 0%                                                                                                                                                              |
| ~                                                                                                                                  | Wall/Stonework                                                                                                                                                                                                                                                                                                                                                                                                                                                                                                                                                                                                                                                                                                                                                                                                                                                                                                                                                                                                                                                                                                                                                            |                                                                                                                                                                 |
| 6                                                                                                                                  | Wall/Stonework                                                                                                                                                                                                                                                                                                                                                                                                                                                                                                                                                                                                                                                                                                                                                                                                                                                                                                                                                                                                                                                                                                                                                            |                                                                                                                                                                 |
| а                                                                                                                                  | Original materials and pointing style and colour                                                                                                                                                                                                                                                                                                                                                                                                                                                                                                                                                                                                                                                                                                                                                                                                                                                                                                                                                                                                                                                                                                                          | 100%                                                                                                                                                            |
| a<br>b                                                                                                                             | Original materials and pointing style and colour<br>Minor alterations inc. excessive clutter, poor pointing, limited paint (eg heads/sills), stone cleaning                                                                                                                                                                                                                                                                                                                                                                                                                                                                                                                                                                                                                                                                                                                                                                                                                                                                                                                                                                                                               | 75%                                                                                                                                                             |
| a<br>b<br>c                                                                                                                        | Original materials and pointing style and colour<br>Minor alterations inc. excessive clutter, poor pointing, limited paint (eg heads/sills), stone cleaning<br>Significant alterations inc partial paint/render and or multiple minor alterations                                                                                                                                                                                                                                                                                                                                                                                                                                                                                                                                                                                                                                                                                                                                                                                                                                                                                                                         | 75%<br>50%                                                                                                                                                      |
| a<br>b<br>c<br>d                                                                                                                   | Original materials and pointing style and colour<br>Minor alterations inc. excessive clutter, poor pointing, limited paint (eg heads/sills), stone cleaning<br>Significant alterations inc partial paint/render and or multiple minor alterations<br>Major alterations inc. majority render/paint or multiple significant alterations                                                                                                                                                                                                                                                                                                                                                                                                                                                                                                                                                                                                                                                                                                                                                                                                                                     | 75%<br>50%<br>25%                                                                                                                                               |
| a<br>b<br>c<br>d<br>e                                                                                                              | Original materials and pointing style and colour<br>Minor alterations inc. excessive clutter, poor pointing, limited paint (eg heads/sills), stone cleaning<br>Significant alterations inc partial paint/render and or multiple minor alterations<br>Major alterations inc. majority render/paint or multiple significant alterations<br>Completely painted, rendered or clad                                                                                                                                                                                                                                                                                                                                                                                                                                                                                                                                                                                                                                                                                                                                                                                             | 75%<br>50%                                                                                                                                                      |
| a<br>b<br>c<br>d<br>e<br><b>7</b>                                                                                                  | Original materials and pointing style and colour<br>Minor alterations inc. excessive clutter, poor pointing, limited paint (eg heads/sills), stone cleaning<br>Significant alterations inc partial paint/render and or multiple minor alterations<br>Major alterations inc. majority render/paint or multiple significant alterations<br>Completely painted, rendered or clad<br>Boundary Wall                                                                                                                                                                                                                                                                                                                                                                                                                                                                                                                                                                                                                                                                                                                                                                            | 75%<br>50%<br>25%<br>0%                                                                                                                                         |
| a<br>b<br>c<br>d<br>e                                                                                                              | Original materials and pointing style and colour<br>Minor alterations inc. excessive clutter, poor pointing, limited paint (eg heads/sills), stone cleaning<br>Significant alterations inc partial paint/render and or multiple minor alterations<br>Major alterations inc. majority render/paint or multiple significant alterations<br>Completely painted, rendered or clad<br>Boundary Wall<br>Authentic boundary feature/appropriate replacement                                                                                                                                                                                                                                                                                                                                                                                                                                                                                                                                                                                                                                                                                                                      | 75%<br>50%<br>25%                                                                                                                                               |
| a<br>b<br>c<br>d<br>e<br><b>7</b>                                                                                                  | Original materials and pointing style and colour   Minor alterations inc. excessive clutter, poor pointing, limited paint (eg heads/sills), stone cleaning   Significant alterations inc partial paint/render and or multiple minor alterations   Major alterations inc. majority render/paint or multiple significant alterations   Completely painted, rendered or clad   Boundary Wall   Authentic boundary feature/appropriate replacement   Minor alterations to traditional boundary feature including use of paint/render, replacement or removal of coping.                                                                                                                                                                                                                                                                                                                                                                                                                                                                                                                                                                                                       | 75%<br>50%<br>25%<br>0%<br>100%<br>75%                                                                                                                          |
| a<br>b<br>c<br>d<br>e<br><b>7</b><br>a<br>b<br>c                                                                                   | Original materials and pointing style and colour   Minor alterations inc. excessive clutter, poor pointing, limited paint (eg heads/sills), stone cleaning   Significant alterations inc partial paint/render and or multiple minor alterations   Major alterations inc. majority render/paint or multiple significant alterations   Completely painted, rendered or clad   Boundary Wall   Authentic boundary feature/appropriate replacement   Minor alterations to traditional boundary feature including use of paint/render, replacement or removal of coping.   Significant alterations inc partial removal or multiple minor alterations                                                                                                                                                                                                                                                                                                                                                                                                                                                                                                                           | 75%<br>50%<br>25%<br>0%<br>100%<br>75%<br>50%                                                                                                                   |
| a<br>b<br>c<br>d<br>e<br>7<br>a<br>b<br>c<br>d                                                                                     | Original materials and pointing style and colour   Minor alterations inc. excessive clutter, poor pointing, limited paint (eg heads/sills), stone cleaning   Significant alterations inc partial paint/render and or multiple minor alterations   Major alterations inc. majority render/paint or multiple significant alterations   Completely painted, rendered or clad   Boundary Wall   Authentic boundary feature/appropriate replacement   Minor alterations to traditional boundary feature including use of paint/render, replacement or removal of coping.   Significant alterations inc partial removal or multiple minor alterations   Only fragments of boundary feature remain                                                                                                                                                                                                                                                                                                                                                                                                                                                                               | 75%<br>50%<br>25%<br>0%<br>100%<br>75%<br>50%<br>25%                                                                                                            |
| a<br>b<br>c<br>d<br>e<br>7<br>a<br>b<br>c<br>c<br>d<br>e                                                                           | Original materials and pointing style and colour   Minor alterations inc. excessive clutter, poor pointing, limited paint (eg heads/sills), stone cleaning   Significant alterations inc partial paint/render and or multiple minor alterations   Major alterations inc. majority render/paint or multiple significant alterations   Completely painted, rendered or clad   Boundary Wall   Authentic boundary feature/appropriate replacement   Minor alterations to traditional boundary feature including use of paint/render, replacement or removal of coping.   Significant alterations inc partial removal or multiple minor alterations   Only fragments of boundary feature remain   Unauthentic/ Removed                                                                                                                                                                                                                                                                                                                                                                                                                                                        | 75%<br>50%<br>25%<br>0%<br>100%<br>75%<br>50%                                                                                                                   |
| a<br>b<br>c<br>d<br>e<br>7<br>a<br>b<br>c<br>d<br>e<br>8                                                                           | Original materials and pointing style and colour   Minor alterations inc. excessive clutter, poor pointing, limited paint (eg heads/sills), stone cleaning   Significant alterations inc partial paint/render and or multiple minor alterations   Major alterations inc. majority render/paint or multiple significant alterations   Completely painted, rendered or clad   Boundary Wall   Authentic boundary feature/appropriate replacement   Minor alterations to traditional boundary feature including use of paint/render, replacement or removal of coping.   Significant alterations inc partial removal or multiple minor alterations   Only fragments of boundary feature remain   Unauthentic/ Removed   Door Style                                                                                                                                                                                                                                                                                                                                                                                                                                           | 75%   50%   25%   0%   100%   75%   50%   25%   0%                                                                                                              |
| a<br>b<br>c<br>d<br>e<br>7<br>a<br>b<br>c<br>d<br>d<br>e<br>8<br>a                                                                 | Original materials and pointing style and colour   Minor alterations inc. excessive clutter, poor pointing, limited paint (eg heads/sills), stone cleaning   Significant alterations inc partial paint/render and or multiple minor alterations   Major alterations inc. majority render/paint or multiple significant alterations   Completely painted, rendered or clad   Boundary Wall   Authentic boundary feature/appropriate replacement   Minor alterations to traditional boundary feature including use of paint/render, replacement or removal of coping.   Significant alterations inc partial removal or multiple minor alterations   Only fragments of boundary feature remain   Unauthentic/ Removed   Door Style   All traditional doors                                                                                                                                                                                                                                                                                                                                                                                                                   | 75%   50%   25%   0%   100%   75%   50%   25%   0%   1100%                                                                                                      |
| a<br>b<br>c<br>d<br>e<br>7<br>a<br>b<br>c<br>c<br>d<br>e<br>8<br>a<br>b                                                            | Original materials and pointing style and colour   Minor alterations inc. excessive clutter, poor pointing, limited paint (eg heads/sills), stone cleaning   Significant alterations inc partial paint/render and or multiple minor alterations   Major alterations inc. majority render/paint or multiple significant alterations   Completely painted, rendered or clad   Boundary Wall   Authentic boundary feature/appropriate replacement   Minor alterations to traditional boundary feature including use of paint/render, replacement or removal of coping.   Significant alterations inc partial removal or multiple minor alterations   Only fragments of boundary feature remain   Unauthentic/ Removed   Door Style   All traditional doors   More than ½ traditional doors                                                                                                                                                                                                                                                                                                                                                                                   | 75%   50%   25%   0%   100%   75%   50%   25%   0%   100%   75%                                                                                                 |
| a<br>b<br>c<br>d<br>e<br>7<br>a<br>b<br>c<br>d<br>e<br>8<br>a<br>b<br>c<br>c                                                       | Original materials and pointing style and colour   Minor alterations inc. excessive clutter, poor pointing, limited paint (eg heads/sills), stone cleaning   Significant alterations inc partial paint/render and or multiple minor alterations   Major alterations inc. majority render/paint or multiple significant alterations   Completely painted, rendered or clad   Boundary Wall   Authentic boundary feature/appropriate replacement   Minor alterations to traditional boundary feature including use of paint/render, replacement or removal of coping.   Significant alterations inc partial removal or multiple minor alterations   Only fragments of boundary feature remain   Unauthentic/ Removed   Door Style   All traditional doors   More than ½ traditional doors   Some traditional doors                                                                                                                                                                                                                                                                                                                                                          | 75%   50%   25%   0%   100%   75%   50%   25%   0%   100%   75%   50%   50%   50%   50%   50%   50%                                                             |
| a<br>b<br>c<br>7<br>a<br>b<br>c<br>d<br>e<br><b>8</b><br>a<br>b<br>c<br>c<br>d<br>d                                                | Original materials and pointing style and colour   Minor alterations inc. excessive clutter, poor pointing, limited paint (eg heads/sills), stone cleaning   Significant alterations inc partial paint/render and or multiple minor alterations   Major alterations inc. majority render/paint or multiple significant alterations   Completely painted, rendered or clad   Boundary Wall   Authentic boundary feature/appropriate replacement   Minor alterations to traditional boundary feature including use of paint/render, replacement or removal of coping.   Significant alterations inc partial removal or multiple minor alterations   Only fragments of boundary feature remain   Unauthentic/ Removed   Door Style   All traditional doors   More than ½ traditional doors   No traditional doors                                                                                                                                                                                                                                                                                                                                                            | 75%   50%   25%   0%   100%   75%   50%   100%   100%   50%   25%   0%   25%   25%                                                                              |
| a<br>b<br>c<br>7<br>a<br>b<br>b<br>c<br>d<br>e<br>8<br>a<br>b<br>c<br>d<br>c<br>d<br>e<br>e                                        | Original materials and pointing style and colour   Minor alterations inc. excessive clutter, poor pointing, limited paint (eg heads/sills), stone cleaning   Significant alterations inc partial paint/render and or multiple minor alterations   Major alterations inc. majority render/paint or multiple significant alterations   Completely painted, rendered or clad   Boundary Wall   Authentic boundary feature/appropriate replacement   Minor alterations to traditional boundary feature including use of paint/render, replacement or removal of coping.   Significant alterations inc partial removal or multiple minor alterations   Only fragments of boundary feature remain   Unauthentic/ Removed   Door Style   All traditional doors   More than ½ traditional doors   Some traditional doors   No traditional doors and original opening altered (eg removal of opening or part/enlargement)                                                                                                                                                                                                                                                          | 75%   50%   25%   0%   100%   75%   50%   25%   0%   100%   75%   50%   50%   50%                                                                               |
| a<br>b<br>c<br>a<br>b<br>c<br>d<br>e<br>e<br>8<br>a<br>b<br>c<br>c<br>d<br>e<br>e<br>9                                             | Original materials and pointing style and colour   Minor alterations inc. excessive clutter, poor pointing, limited paint (eg heads/sills), stone cleaning   Significant alterations inc partial paint/render and or multiple minor alterations   Major alterations inc. majority render/paint or multiple significant alterations   Completely painted, rendered or clad   Boundary Wall   Authentic boundary feature/appropriate replacement   Minor alterations inc partial removal reglacement   Minor alterations inc partial removal or multiple minor alterations   Only fragments of boundary feature remain   Unauthentic/ Removed   Door Style   All traditional doors   More than ½ traditional doors   No traditional doors   No traditional doors and original opening altered (eg removal of opening or part/enlargement)   Window Style                                                                                                                                                                                                                                                                                                                    | 75%   50%   25%   0%   100%   75%   50%   25%   0%   100%   75%   50%   25%   0%   100%   75%   50%   0%   0%   0%   0%   0%   0%   0%   0%   0%   0%   0%   0% |
| a<br>b<br>c<br>d<br>e<br>7<br>a<br>b<br>c<br>d<br>e<br>8<br>a<br>b<br>c<br>c<br>d<br>e<br>9<br>a                                   | Original materials and pointing style and colour   Minor alterations inc. excessive clutter, poor pointing, limited paint (eg heads/sills), stone cleaning   Significant alterations inc. partial paint/render and or multiple minor alterations   Major alterations inc. majority render/paint or multiple significant alterations   Completely painted, rendered or clad   Boundary Wall   Authentic boundary feature/appropriate replacement   Minor alterations to traditional boundary feature including use of paint/render, replacement or removal of coping.   Significant alterations inc partial removal or multiple minor alterations   Only fragments of boundary feature remain   Unauthentic/ Removed   Door Style   All traditional doors   No traditional doors and original opening altered (eg removal of opening or part/enlargement)   Window Style   All traditional windows                                                                                                                                                                                                                                                                         | 75%   50%   25%   0%   100%   75%   50%   25%   0%   100%   75%   50%   25%   0%   100%   75%   50%   25%   0%   100%   100%                                    |
| a<br>b<br>c<br>7<br>a<br>b<br>c<br>d<br>e<br>8<br>a<br>b<br>c<br>d<br>e<br><b>8</b><br>a<br>b<br>c<br>d<br>e<br><b>9</b><br>a<br>b | Original materials and pointing style and colour   Minor alterations inc. excessive clutter, poor pointing, limited paint (eg heads/sills), stone cleaning   Significant alterations inc partial paint/render and or multiple minor alterations   Major alterations inc. majority render/paint or multiple significant alterations   Completely painted, rendered or clad   Boundary Wall   Authentic boundary feature/appropriate replacement   Minor alterations to traditional boundary feature including use of paint/render, replacement or removal of coping.   Significant alterations inc partial removal or multiple minor alterations   Only fragments of boundary feature remain   Unauthentic/ Removed   Door Style   All traditional doors   No traditional doors and original opening altered (eg removal of opening or part/enlargement)   Window Style   All traditional windows   More than ½ traditional windows or all PVC sash windows or minor inappropriate | 75%   50%   25%   0%   100%   75%   50%   25%   0%   100%   75%   50%   25%   0%   100%   75%   50%   25%   0%   100%   75%   50%   75%                         |
| a<br>b<br>c<br>a<br>c<br>a<br>b<br>c<br>d<br>e<br>8<br>a<br>b<br>c<br>c<br>d<br>e<br>9<br>a<br>b<br>c<br>c                         | Original materials and pointing style and colour   Minor alterations inc. excessive clutter, poor pointing, limited paint (eg heads/sills), stone cleaning   Significant alterations inc partial paint/render and or multiple minor alterations   Major alterations inc. majority render/paint or multiple significant alterations   Completely painted, rendered or clad   Boundary Wall   Authentic boundary feature/appropriate replacement   Minor alterations to traditional boundary feature including use of paint/render, replacement or removal of coping.   Significant alterations inc partial removal or multiple minor alterations   Only fragments of boundary feature remain   Unauthentic/ Removed   Door Style   All traditional doors   Nor traditional doors   No traditional doors   No traditional doors and original opening altered (eg removal of opening or part/enlargement)   Window Style   All traditional windows   More than ½ traditional windows or all PVC sash windows or minor inappropriate                                                                                                                                          | 75%   50%   25%   0%   100%   75%   50%   25%   0%   100%   75%   50%   25%   0%   100%   75%   50%   25%   0%   100%   75%   50%   25%   0%   50%   50%   50%  |
| a<br>b<br>c<br>7<br>a<br>b<br>c<br>d<br>e<br>8<br>a<br>b<br>c<br>d<br>e<br><b>8</b><br>a<br>b<br>c<br>d<br>e<br><b>9</b><br>a<br>b | Original materials and pointing style and colour   Minor alterations inc. excessive clutter, poor pointing, limited paint (eg heads/sills), stone cleaning   Significant alterations inc partial paint/render and or multiple minor alterations   Major alterations inc. majority render/paint or multiple significant alterations   Completely painted, rendered or clad   Boundary Wall   Authentic boundary feature/appropriate replacement   Minor alterations to traditional boundary feature including use of paint/render, replacement or removal of coping.   Significant alterations inc partial removal or multiple minor alterations   Only fragments of boundary feature remain   Unauthentic/ Removed   Door Style   All traditional doors   No traditional doors and original opening altered (eg removal of opening or part/enlargement)   Window Style   All traditional windows   More than ½ traditional windows or all PVC sash windows or minor inappropriate | 75%   50%   25%   0%   100%   75%   50%   25%   0%   100%   75%   50%   25%   0%   100%   75%   50%   25%   0%   100%   75%   50%   75%                         |

# Georgian, Regency and Victorian Periods: Sliding Sash Windows

**Common Late Eighteenth and Nineteenth Century Door Types** 