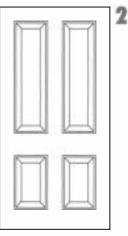

# Georgian, Regency and Victorian Periods: Sliding Sash Windows

**Common Late Eighteenth and Nineteenth Century Door Types** 