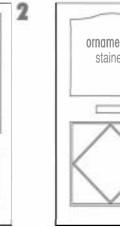

# Georgian, Regency and Victorian Periods: Sliding Sash Windows

**Common Late Eighteenth and Nineteenth Century Door Types** 