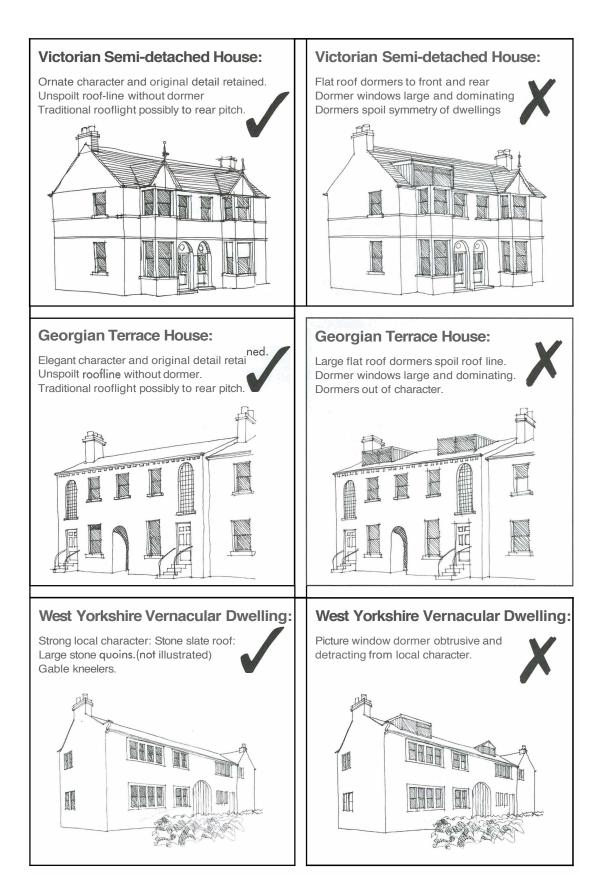

#### Authenticity Score

This is to identify those characteristics that most truthfully reflect and embody the cultural heritage values of Holmfirth. Enter the authenticity percentage for each feature by reference to guidance notes on page 5 of this manual which provides guidance on the score to choose. (note; Authenticity score for Dormer/Roof Lights is not required)